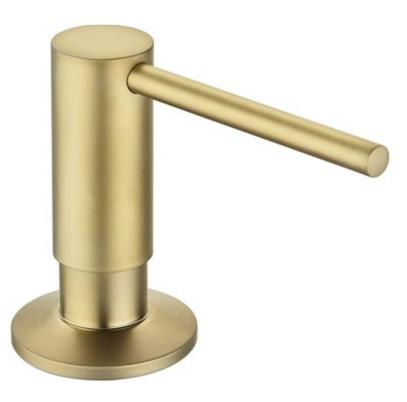

(Fontana Showers®-

## BRUSHED GOLD MANUAL SOAP DISPENSER INSTALLATION INSTRUCTIONS



## PRIOR TO INSTALLATION

Please read installation instructions below. All plumbing should be installed in accordance with applicable building codes and regulations.

Unpack and inspect the items for any shipping damages. If you find damages, do not install.

All products must be installed by a professional and certified plumber otherwise warranty may be voided.



1

FontanaShowers<sup>o</sup>-



FontanaShowers<sup>e.</sup>





## Disassemble soap dispenser

1. Install dispenser base (b) with washer (c) attached into the hole in the countertop. Re-install mounting nut (d) on the dispenser base (b) from underneath the countertop. Tighten mounting nut (d) by hand.

2. Screw the dispenser bottle to the dispenser base from underneath the countertop. Tighten as required.

3. Fill the dispe