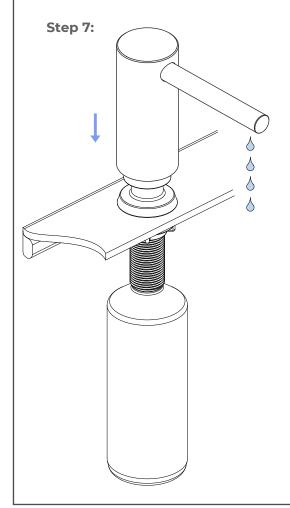

5. Press the pump several times to make sure soap is evenly distributed.

Easy To Refill: Simply remove the pump head and refill from the top, no more crawling under the sink to remove the bottle.