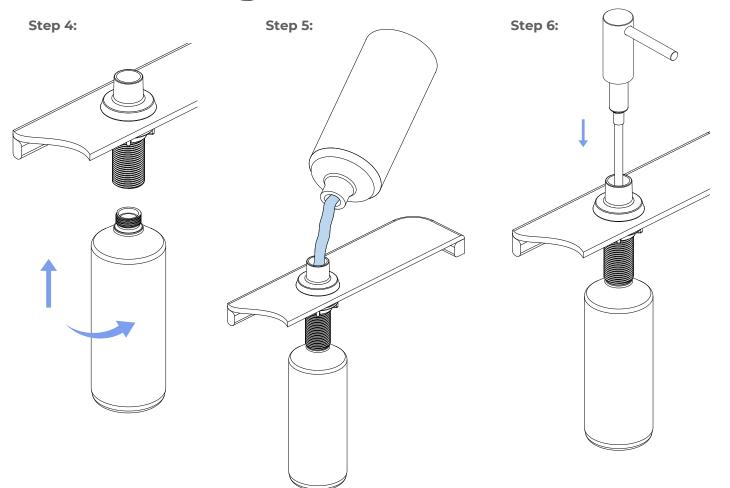

2. Screw the dispenser bottle to the dispenser base from underneath the countertop. Tighten as required.

3. Fill the dispenser bottle from the top with liquid soap.

4. Reinsert the pump into the dispenser base from the top.

5. Press the pump several times to make sure soap is evenly distributed.

Easy To Refill: Simply remove the pump head and refill from the top, no more crawling under the sink to remove the bottle.