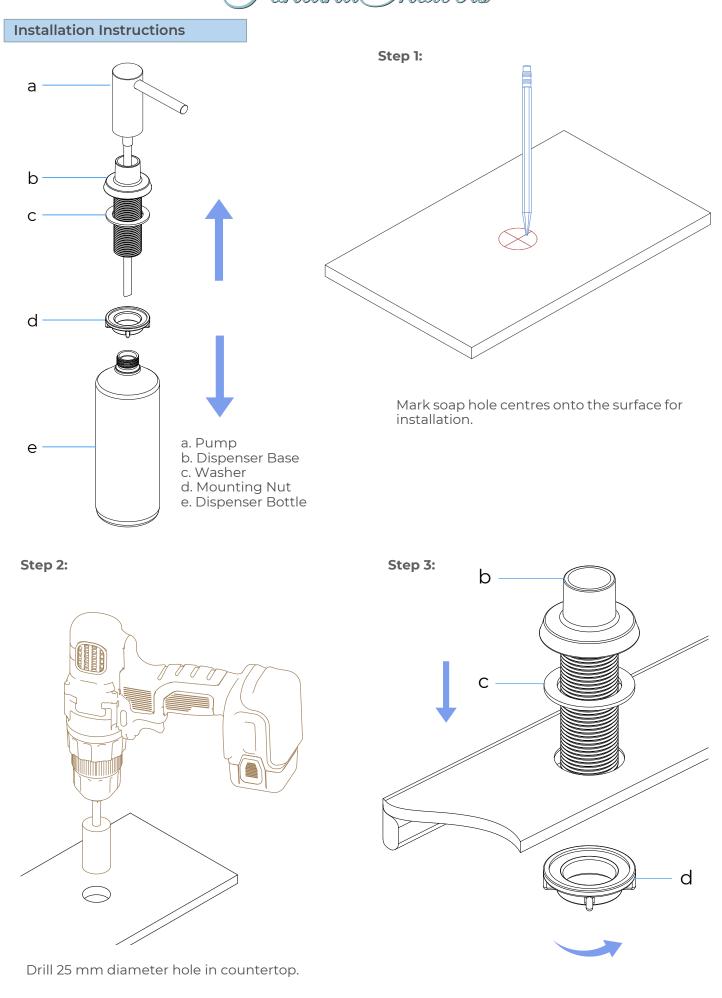

## PRIOR TO INSTALLATION

Please read installation instructions below. All plumbing should be installed in accordance with applicable building codes and regulations.

Unpack and inspect the items for any shipping damages. If you find damages, do not install.

All products must be installed by a professional and certified plumber otherwise warranty may be voided.

1

FontanaShowers<sup>o</sup>-

FontanaShowers<sup>e.</sup>

## Disassemble soap dispenser

1. Install dispenser base (b) with washer (c) attached into the hole in the countertop. Re-install mounting nut (d) on the dispenser base (b) from underneath the countertop. Tighten mounting nut (d) by hand.